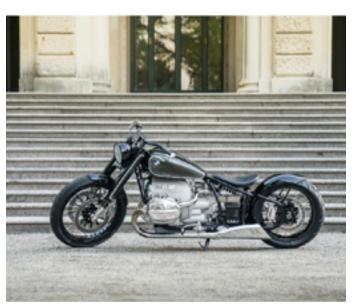

# Gaze At This Retro BMW Concept R18 Motorcycle As It Wows Villa d'Este

The Concept R18 is just a concept, for now.

BY IONATHON KLEIN | MAY 24, 2019

**BMW MOTORRAD** 

The chopper-like motorcycle is centered around the BMW's massive 1.8-liter 2- cylinder boxer engine. Unlike classic BMWs which were strictly air-cooled engines, the Concept R18's 1.8-liter boxer engine uses BMW's modern air- and oil-cooled unit, but fed two Solex carburetors—a nod to BMW's history and as BMW points out, are "similar to those in the BMW 2002" classic road car.

The Concept R18's block and transmission are aluminium in makeup and have been blasted with glass-beads to allow BMW's engineers to then hand-polish the exterior for a mirror-like reflection. Similarly, the Concept R18's driveshaft was chrome-plated to give the entirety of the motorcycle a more bespoke watch-mechanism appearance. Everything about the Concept R18 is about beauty and functionality, which was something designer Bart Janssen Groesbeek used as the Concept R18's overarching theme.

"The biggest challenge in the design," says Groesbeek, "is to render everything visible. Every part has a functional purpose. There are not many who would dare to take such an absolutely honest approach." Even the paint scheme BMW Motorrad and Groesbeek chose became part of that methodology. According to BMW, the black base colour was chosen to represent the classic BMW motorcycle colouring. While a series of white and gold hand-applied flourishes give the motorcycle a far more eye-pleasing appearance.

Though the Concept R18 harks to the past with its design and mantra, there are a few sneaky modern BMW Motorrad touches throughout, including the U-Shaped headlight which hides BMW's latest LED headlight technology. There's also an integrated spring setup underneath the motorcycle's seat to give riders a more comfortable cruise. And long rides are exactly what the Concept R18 is intended to do.