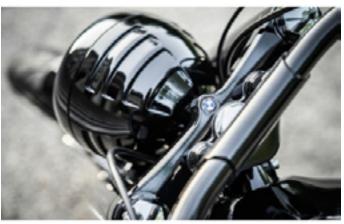

Though the Concept R18 harks to the past with its design and mantra, there are a few sneaky modern BMW Motorrad touches throughout, including the U-Shaped headlight which hides BMW's latest LED headlight technology. There's also an integrated spring setup underneath the motorcycle's seat to give riders a more comfortable cruise. And long rides are exactly what the Concept R18 is intended to do.