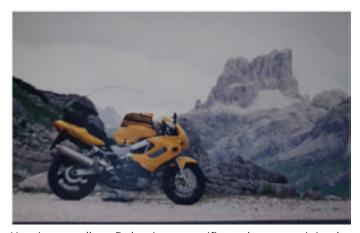

Crossing the Dolomites was magnificent; amazing scenery, endless hairpins. Passo Valparola seemed reminiscent of the moon, scorched rock. We returned by bicycle and the barman in the cafe there admired Anne's lycra; that was a later trip, unpowered two wheelers.

Yep, it was yellow. Dolomites magnificent, luggage minimal.

I arrived in time for supper, and we explored Trieste on the scientists' day off. The coffee was very good, although I didn't get to Elletra. Even the most dedicated value their rest after days of gathering spots.