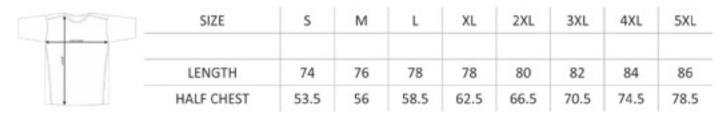

BMW Motorcycle Club BMWOR NZ Annual Rally & AGM

Friday 24th to Monday 27th January | Hosted by Nelson Area BMWOR





French Pass, Marlborough Sounds

Yealands Estate

Marlborough Convention Centre 42a Alfred Street Blenheim

30 Minutes from the Picton Ferry Terminal, accessible via SH1 and SH6

Only 5 minutes parking on site on Friday

Parking is being arranged at the Blenheim School, next to the venue

Registrations are now open, and the basic registration also includes Saturday night dinner, a scrumptious 3 course buffet with fresh local produce.

Please book your own accommodation, only 4 months to go now!

New style T-Shirt and Polo Shirts for the 2020 Rally. Long sleeve version available in the T-Shirt only.

The Nelson Region BMWOR look forward to welcoming you in January 2020.





MENS T-SHIRT

|    | SIZE       | 6    | 8    | 10   | 12   | 14   | 16   | 18   | 20   | 22   | 24   | 26   |
|----|------------|------|------|------|------|------|------|------|------|------|------|------|
| 11 | LENGTH     | 65.5 | 66.5 | 67.5 | 68.5 | 69.5 | 70.5 | 71.5 | 74.5 | 75.5 | 76.5 | 77.5 |
| /  | HALF CHEST | 43   | 45.5 | 48   | 50.5 | 53   | 55.5 | 58   | 60.5 | 65   | 65.5 | 68   |

**WOMENS T-SHIRT** 

| TYD- | SIZE       | S     | М    | L     | XL   | 2XL   | 3XL  | 4XL | 5XL  | 6XL | 7XL  |
|------|------------|-------|------|-------|------|-------|------|-----|------|-----|------|
| 1    | LENGTH     | 73.25 | 75   | 76.75 | 78.5 | 80.25 | 82   | 82  | 82   | 82  | 82   |
|      | HALF CHEST | 54    | 56.5 | 59    | 61.5 | 64    | 66.5 | 69  | 71.5 | 74  | 76.5 |

M