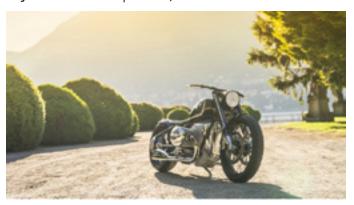

# Gaze At This Retro BMW Concept R18 Motorcycle As It Wows Villa d'Este

The Concept R18 is just a concept, for now.

BY IONATHON KLEIN | MAY 24, 2019

**BMW MOTORRAD** 

The chopper-like motorcycle is centered around the BMW's massive 1.8-liter 2- cylinder boxer engine. Unlike classic BMWs which were strictly air-cooled engines, the Concept R18's 1.8-liter boxer engine uses BMW's modern air- and oil-cooled unit, but fed two Solex carburetors—a nod to BMW's history and as BMW points out, are "similar to those in the BMW 2002" classic road car.

The Concept R18's block and transmission are aluminium in makeup and have been blasted with glass-beads to allow BMW's engineers to then hand-polish the exterior for a mirror-like reflection. Similarly, the Concept R18's driveshaft was chrome-plated to give the entirety of the motorcycle a more bespoke watch-mechanism appearance. Everything about the Concept R18 is about beauty and functionality, which was something designer Bart Janssen Groesbeek used as the Concept R18's overarching theme.

"The biggest challenge in the design," says Groesbeek, "is to render everything visible. Every part has a functional purpose. There are not many who would dare to take such an absolutely honest approach." Even the paint scheme BMW Motorrad and Groesbeek chose became part of that methodology. According to BMW, the black base colour was chosen to represent the classic BMW motorcycle colouring. While a series of white and gold hand-applied flourishes give the motorcycle a far more eye-pleasing appearance.

Though the Concept R18 harks to the past with its design and mantra, there are a few sneaky modern BMW Motorrad touches throughout, including the U-Shaped headlight which hides BMW's latest LED headlight technology. There's also an integrated spring setup underneath the motorcycle's seat to give riders a more comfortable cruise. And long rides are exactly what the Concept R18 is intended to do.