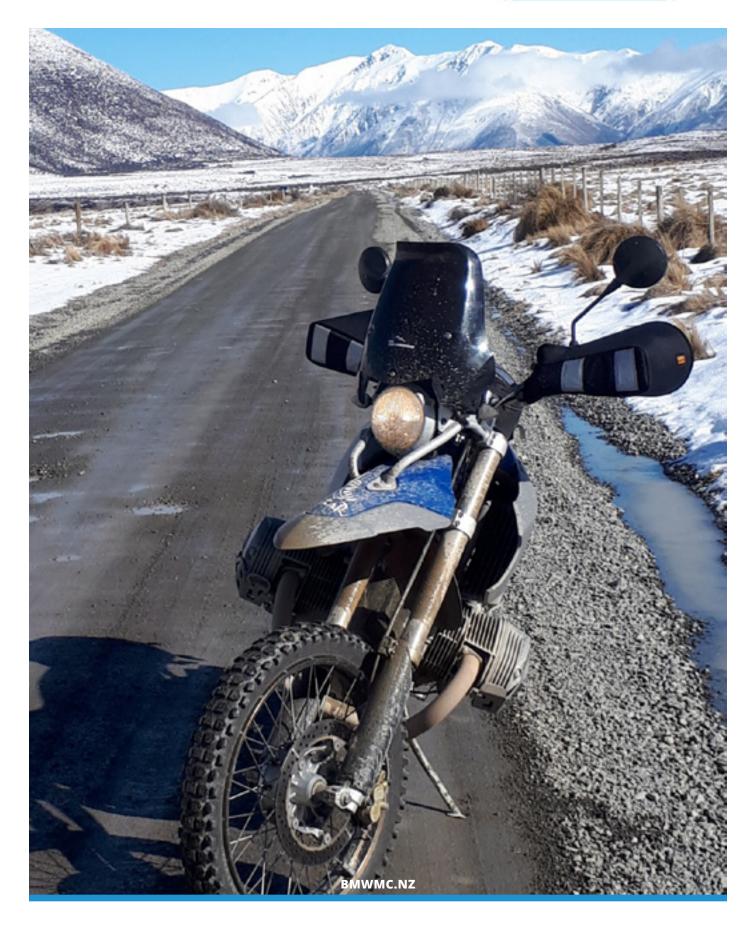

Cover: Lyndon Road Photo: Garry Williams

Aon's insurance offer provides cover for all types of on-road motorcycles including 3 wheelers, and off-road motorcycles including quad bikes, competition motorcycles (not covered whilst racing), motorcycle collections and classic/vintage motorcycles.