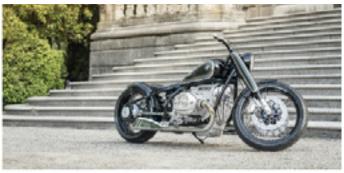

# Gaze At This Retro BMW Concept R18 Motorcycle As It Wows Villa d'Este

The Concept R18 is just a concept, for now.

BY IONATHON KLEIN | MAY 24, 2019

**BMW MOTORRAD** 

The chopper-like motorcycle is centered around the BMW's massive 1.8-liter 2- cylinder boxer engine. Unlike classic BMWs which were strictly air-cooled engines, the Concept R18's 1.8-liter boxer engine uses BMW's modern air- and oil-cooled unit, but fed two Solex carburetors—a nod to BMW's history and as BMW points out, are "similar to those in the BMW 2002" classic road car.

The Concept R18's block and transmission are aluminium in makeup and have been blasted with glass-beads to allow BMW's engineers to then hand-polish the exterior for a mirror-like reflection. Similarly, the Concept R18's driveshaft was chrome-plated to give the entirety of the motorcycle a more bespoke watch-mechanism appearance. Everything about the Concept R18 is about beauty and functionality, which was something designer Bart Janssen Groesbeek used as the Concept R18's overarching theme.

"The biggest challenge in the design," says Groesbeek, "is to render everything visible. Every part has a functional purpose. There are not many who would dare to take such an absolutely honest approach." Even the paint scheme BMW Motorrad and Groesbeek chose became part of that methodology. According to BMW, the black base colour was chosen to represent the classic BMW motorcycle colouring. While a series of white and gold hand-applied flourishes give the motorcycle a far more eye-pleasing appearance.

Though the Concept R18 harks to the past with its design and mantra, there are a few sneaky modern BMW Motorrad touches throughout, including the U-Shaped headlight which hides BMW's latest LED headlight technology. There's also an integrated spring setup underneath the motorcycle's seat to give riders a more comfortable cruise. And long rides are exactly what the Concept R18 is intended to do.