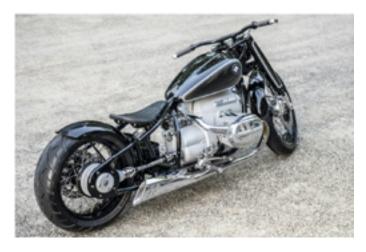

# Gaze At This Retro BMW Concept R18 Motorcycle As It Wows Villa d'Este

The Concept R18 is just a concept, for now.

BY IONATHON KLEIN | MAY 24, 2019

**BMW MOTORRAD** 

The chopper-like motorcycle is centered around the BMW's massive 1.8-liter 2- cylinder boxer engine. Unlike classic BMWs which were strictly air-cooled engines, the Concept R18's 1.8-liter boxer engine uses BMW's modern air- and oil-cooled unit, but fed two Solex carburetors—a nod to BMW's history and as BMW points out, are "similar to those in the BMW 2002" classic road car.

The Concept R18's block and transmission are aluminium in makeup and have been blasted with glass-beads to allow BMW's engineers to then hand-polish the exterior for a mirror-like reflection. Similarly, the Concept R18's driveshaft was chrome-plated to give the entirety of the motorcycle a more bespoke watch-mechanism appearance. Everything about the Concept R18 is about beauty and functionality, which was something designer Bart Janssen Groesbeek used as the Concept R18's overarching theme.

"The biggest challenge in the design," says Groesbeek, "is to render everything visible. Every part has a functional purpose. There are not many who would dare to take such an absolutely honest approach." Even the paint scheme BMW Motorrad and Groesbeek chose became part of that methodology. According to BMW, the black base colour was chosen to represent the classic BMW motorcycle colouring. While a series of white and gold hand-applied flourishes give the motorcycle a far more eye-pleasing appearance.