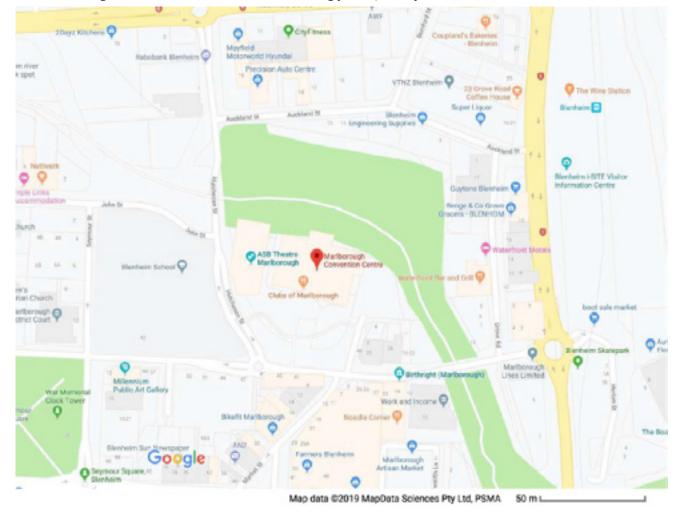

By now you'll have booked your accommodation in Blenheim for the Annual Rally in January. If you haven't and are still thinking about coming I'd suggest you get onto that smartly, there's not much left in town. The registration form has been published so you can get that done too.