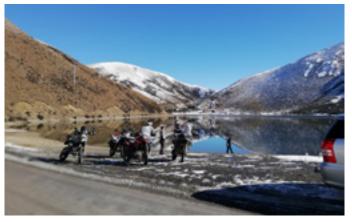

Late addition to the report. An impromptu last minute invite for a ride on Sunday via the facebook page led to 3 members and 2 guests enjoying a snack at the Terrace Downs golf course before zipping through the "closed" Lake Lyndon road. Never have we ever seen so many vehicles on the road. The sun shone, the snow glistened and the road was a dream, a little muddy and a bit of ice but a treat. Apologies to those who missed the late notice...we will endeavour to do better next time. Winter is a fickle time so plans came on the fly.

# **Area Reports**

Crisp sunny day - North Canterbury - Hurunui River mouth

Kaiwara road, Happy biker

Lake Lyndon