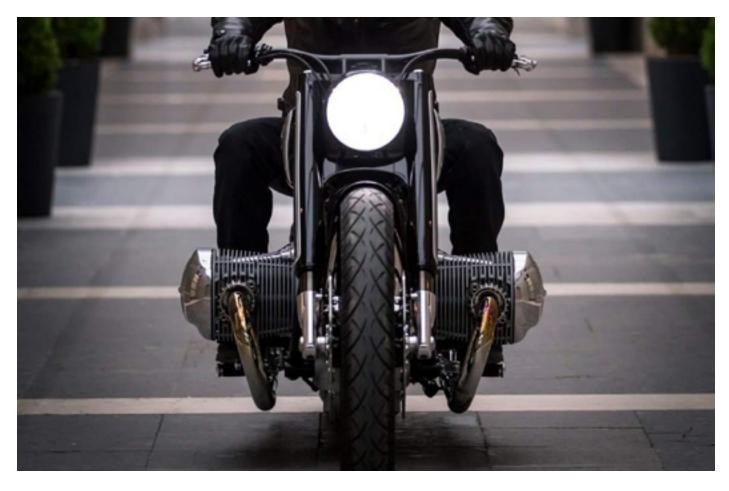

# Gaze At This Retro BMW Concept R18 Motorcycle As It Wows Villa d'Este

The Concept R18 is just a concept, for now.

BY IONATHON KLEIN | MAY 24, 2019

**BMW MOTORRAD** 

The chopper-like motorcycle is centered around the BMW's massive 1.8-liter 2- cylinder boxer engine. Unlike classic BMWs which were strictly air-cooled engines, the Concept R18's 1.8-liter boxer engine uses BMW's modern air- and oil-cooled unit, but fed two Solex carburetors—a nod to BMW's history and as BMW points out, are "similar to those in the BMW 2002" classic road car.

Though the Concept R18 harks to the past with its design and mantra, there are a few sneaky modern BMW Motorrad touches throughout, including the U-Shaped headlight which hides BMW's latest LED headlight technology. There's also an integrated spring setup underneath the motorcycle's seat to give riders a more comfortable cruise. And long rides are exactly what the Concept R18 is intended to do.