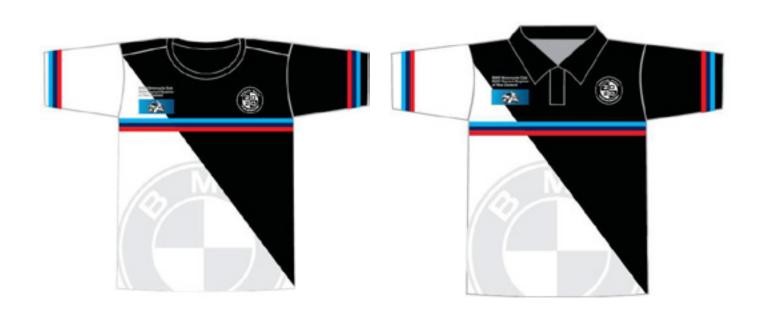

48   | 50.5 | 53   | 55.5 | 58   | 60.5 | 65   | 65.5 | 68   |

**WOMENS T-SHIRT** 

| TYD- | SIZE       | S     | М    | L     | XL   | 2XL   | 3XL  | 4XL | 5XL  | 6XL | 7XL  |
|------|------------|-------|------|-------|------|-------|------|-----|------|-----|------|
| 1    | LENGTH     | 73.25 | 75   | 76.75 | 78.5 | 80.25 | 82   | 82  | 82   | 82  | 82   |
|      | HALF CHEST | 54    | 56.5 | 59    | 61.5 | 64    | 66.5 | 69  | 71.5 | 74  | 76.5 |

MENS POLO SHIRT

| SIZE       | 6    | 8  | 10   | 12 | 14   | 16 | 18   | 20 | 22   | 24 |
|------------|------|----|------|----|------|----|------|----|------|----|
| LENGTH     | 64   | 66 | 68   | 70 | 72   | 74 | 76   | 78 | 80   | 82 |
| HALF CHEST | 41.5 | 44 | 46.5 | 49 | 51.5 | 54 | 56.5 | 59 | 61.5 | 64 |

**WOMENS POLO SHIRT** 



Illustrations <u>not</u> drawn to scale, final design may vary slightly.

# Adventure ride to & from RAG Rally South Island.

Hereby is a suggestion for a group ride to and from the RAG rally this coming November.

Tuesday 12<sup>th</sup> of November. Depending on the weather and whether we can get a key, first option is going through the Rainbow valley for overnighter in Hanmer Springs. Alternatively we will be going from Taylors Pass through Molesworth station to Hanmer Springs. Be there early for a soak in the pools. I know I am a sucker for the hot pools.

Wednesday 13th. McDonald Downs farm, Okuku and Lees Valley to Glentunnel. I know we will not get permission to go through Lake Heron station due to lambing. So alternative is to go into Ashburton Gorge road to lake Clearwater and h