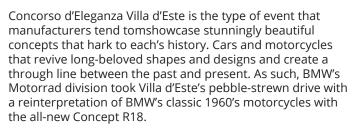

# Gaze At This Retro BMW Concept R18 Motorcycle As It Wows Villa d'Este

The Concept R18 is just a concept, for now.

BY IONATHON KLEIN | MAY 24, 2019

**BMW MOTORRAD** 

The chopper-like motorcycle is centered around the BMW's massive 1.8-liter 2- cylinder boxer engine. Unlike classic BMWs which were strictly air-cooled engines, the Concept R18's 1.8-liter boxer engine uses BMW's modern air- and oil-cooled unit, but fed two Solex carburetors—a nod to BMW's history and as BMW points out, are "similar to those in the BMW 2002" classic road car.

The Concept R18's block and transmission are aluminium in makeup and have been blasted with glass-beads to allow BMW's engineers to then hand-polish the exterior for a mirror-like reflection. Similarly, the Concept R18's driveshaft was chrome-plated to give the entirety of the motorcycle a more bespoke watch-mechanism appearance. Everything about the Concept R18 is about beauty and functionality, which was something designer Bart Janssen Groesbeek used as the Concept R18's overarching theme.

"The biggest challenge in the design," says Groesbeek, "is to render everything visible. Every part has a functional purpose. There are not many who would dare to take such an absolutely honest approach." Even the paint scheme BMW Motorrad and Groesbeek chose became part of that methodology. According to BMW, the black base colour was chosen to represent the classic BMW motorcycle colouring. While a series of white and gold hand-applied flourishes give the motorcycle a far more eye-pleasing appearance.

Though the Concept R18 harks to the past with its design and mantra, there are a few sneaky modern BMW Motorrad touches throughout, including the U-Shaped headlight which hides BMW's latest LED headlight technology. There's also an integrated spring setup underneath the motorcycle's seat to give riders a more comfortable cruise. And long rides are exactly what the Concept R18 is intended to do.