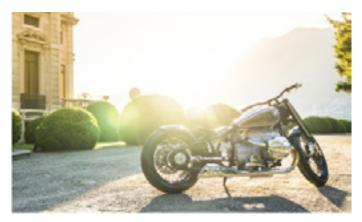

# Gaze At This Retro BMW Concept R18 Motorcycle As It Wows Villa d'Este

The Concept R18 is just a concept, for now.

BY IONATHON KLEIN | MAY 24, 2019

**BMW MOTORRAD** 

The chopper-like motorcycle is centered around the BMW's massive 1.8-liter 2- cylinder boxer engine. Unlike classic BMWs which were strictly air-cooled engines, the Concept R18's 1.8-liter boxer engine uses BMW's modern air- and oil-cooled unit, but fed two Solex carburetors—a nod to BMW's history and as BMW points out, are "similar to those in the BMW 2002" classic road car.

The Concept R18's block and transmission are aluminium in makeup and have been blasted with glass-beads to allow BMW's engineers to then hand-polish the exterior for a mirror-like reflection. Similarly, the Concept R18's driveshaft was chrome-plated to give the entirety of the motorcycle a more bespoke watch-mechanism appearance. Everything about the Concept R18 is about beauty and functionality, which was something designer Bart Janssen Groesbeek used as the Concept R18's overarching theme.

"The biggest challenge in the design," says Groesbeek, "is to render everything visible. Every part has a functional purpose. There are not many who would dare to take such an absolutely honest approach." Even the paint scheme BMW Motorrad and Groesbeek chose became part of that methodology. According to BMW, the black base colour was chosen to represent the classic BMW motorcycle colouring. While a series of white and gold hand-applied flourishes give the motorcycle a far more eye-pleasing appearance.

Though the Concept R18 harks to the past with its design and mantra, there are a few sneaky modern BMW Motorrad touches throughout, including the U-Shaped headlight which hides BMW's latest LED headlight technology. There's also an integrated spring setup underneath the motorcycle's seat to give riders a more comfortable cruise. And long rides are exactly what the Concept R18 is intended to do.