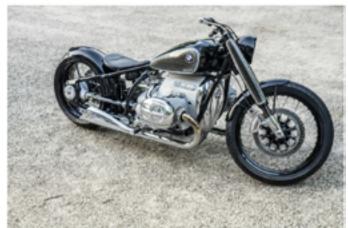

# Gaze At This Retro BMW Concept R18 Motorcycle As It Wows Villa d'Este

The Concept R18 is just a concept, for now.

BY IONATHON KLEIN | MAY 24, 2019

**BMW MOTORRAD** 

The chopper-like motorcycle is centered around the BMW's massive 1.8-liter 2- cylinder boxer engine. Unlike classic BMWs which were strictly air-cooled engines, the Concept R18's 1.8-liter boxer engine uses BMW's modern air- and oil-cooled unit, but fed two Solex carburetors—a nod to BMW's history and as BMW points out, are "similar to those in the BMW 2002" classic road car.

The Concept R18's block and transmission are aluminium in makeup and have been blasted with glass-beads to allow BMW's engineers to then hand-polish the exterior for a mirror-like reflection. Similarly, the Concept R18's driveshaft was chrome-plated to give the entirety of the motorcycle a more bespoke watch-mechanism appearance. Everything about the Concept R18 is about beauty and functionality, which was something designer Bart Janssen Groesbeek used as the Concept R18's overarching theme.

"The biggest challenge in the design," says Groesbeek, "is to render everything visible. Every part has a functional purpose. There are not many who would dare to take such an absolutely honest approach." Even the paint scheme BMW Motorrad and Groesbeek chose became part of that methodology. According to BMW, the black base colour was chosen to represent the classic BMW motorcycle colouring. While a series of white and gold hand-applied flourishes give the motorcycle a far more eye-pleasing appearance.

Though the Concept R18 harks to the past with its design and mantra, there are a few sneaky modern BMW Motorrad touches throughout, including the U-Shaped headlight which hides BMW's latest LED headlight technology. There's also an integrated spring setup underneath the motorcycle's seat to give riders a more comfortable cruise. And long rides are exactly what the Concept R18 is intended to do.