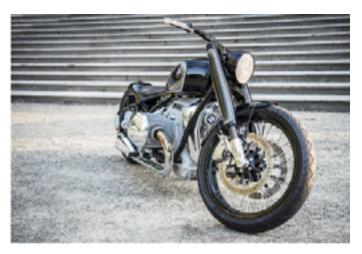

# Gaze At This Retro BMW Concept R18 Motorcycle As It Wows Villa d'Este

The Concept R18 is just a concept, for now.

BY IONATHON KLEIN | MAY 24, 2019

**BMW MOTORRAD** 

The chopper-like motorcycle is centered around the BMW's massive 1.8-liter 2- cylinder boxer engine. Unlike classic BMWs which were strictly air-cooled engines, the Concept R18's 1.8-liter boxer engine uses BMW's modern air- and oil-cooled unit, but fed two Solex carburetors—a nod to BMW's history and as BMW points out, are "similar to those in the BMW 2002" classic road car.

The Concept R18's block and transmission are aluminium in makeup and have been blasted with glass-beads to allow BMW's engineers to then hand-polish the exterior for a mirror-like reflection. Similarly, the Concept R18's driveshaft was chrome-plated to give the entirety of the motorcycle a more bespoke watch-mechanism appearance. Everything about the Concept R18 is about beauty and functionality, which was something designer Bart Janssen Groesbeek used as the Concept R18's overarching theme.

"The biggest challenge in the design," says Groesbeek, "is to render everything visible. Every part has a functional purpose. There are not many who would dare to take such an absolutely honest approach." Even the paint scheme BMW Motorrad and Groesbeek chose became part of that methodology. According to BMW, the black base colour was chosen to represent the classic BMW motorcycle colouring. While a series of white and gold hand-applied flourishes give the motorcycle a far more eye-pleasing appearance.

Though the Concept R18 harks to the past with its design and mantra, there are a few sneaky modern BMW Motorrad touches throughout, including the U-Shaped headlight which hides BMW's latest LED headlight technology. There's also an integrated spring setup underneath the motorcycle's seat to give riders a more comfortable cruise. And long rides are exactly what the Concept R18 is intended to do.