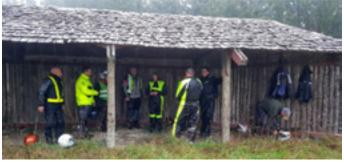

## **GS Training Day**

Our second ride of the month was on the 17th. 12 riders met in the forestry at the first skid site on Olivers Road (at the top of the Spooners Range), on a rather damp morning. Two riders decided the conditions were not ideal and headed on home. Dale suggested we head over the way and take shelter under some trees, which involved driving across the slightly muddy skid site and turning into a muddy side road and stopping in front of a large muddy puddle filled with tree roots. There was no more shelter here and Tony advised us that there was a shelter, about 1km up the track that we could use.

Ride briefing, sheltering from the rain

So the GS training continued, for some of us via the deep puddle and up the slippery track to get back out on Olivers Road, and others did a 10 point turn and went back the way they came in. The shelter was rather welcoming, and it was quite nice to get out of the rain for a while. Anja and Hans gave a ride briefing, which was followed by some slow riding practice. The weather wasn't letting up so we decided to ride on through Olivers Road, out onto the Motueka Valley Highway and had lunch at the Kohatu Flat Rock Cafe. The log burner was going and it was very nice to get out of our gear and dry off a bit. Good food and conversation was had by all. Three of us went straight home on the main highway and